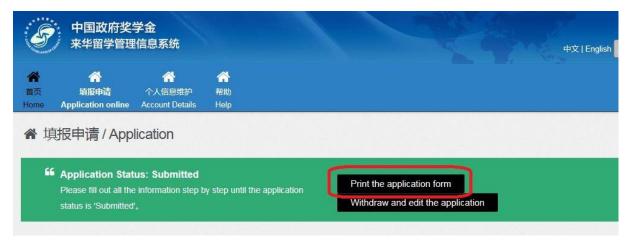

### *Step 7*: You can download and print the completed Application Form by clicking Print the Application Form on the top of the page.

A dialog box will pop up at the bottom of the page. Click "Open" or "Save" to generate your application form (in pdf format).

You will find **the Serial Number of your application** at the bottom of the generated application form. Do not forget to indicate this Serial number when you submit your application to UNESCO.

Page 1 of 4

Serial Number: 185284BD98

\*You can make changes to your application by clicking "Withdraw and Edit the Application" on the top of the page.

| F               | 中国政府奖<br>未华留学管理                                                     |                              |                              |                                                                 | 中文   English |
|-----------------|---------------------------------------------------------------------|------------------------------|------------------------------|-----------------------------------------------------------------|--------------|
| ★<br>首页<br>Home | Application online                                                  | ☆ へ 人 信息 维 护 Account Details | <b>谷</b><br>帮助<br>Help       |                                                                 |              |
| ▲ 埴             | 與我申请 / App                                                          | lication                     |                              |                                                                 |              |
| 60              | Application Stat<br>Please fill out all the<br>status is 'Submitted | e information step b         | y step until the application | Print the application form<br>Withdraw and edit the application |              |