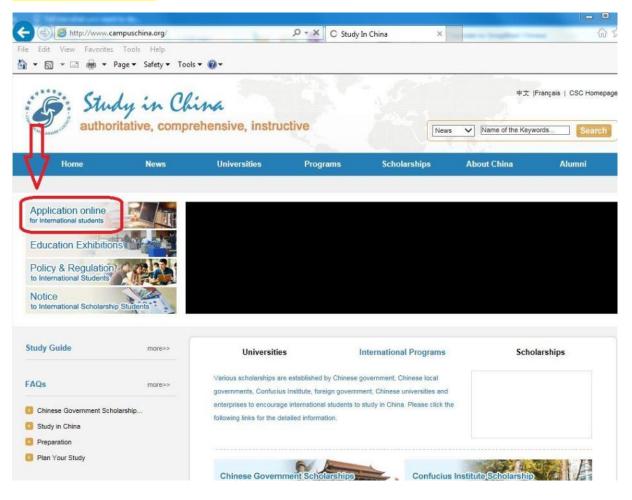

### Step 1: Visit <u>http://www.csc.edu.cn/laihua</u> or <u>www.campuschina.org</u> and click "Application Online for International Students".