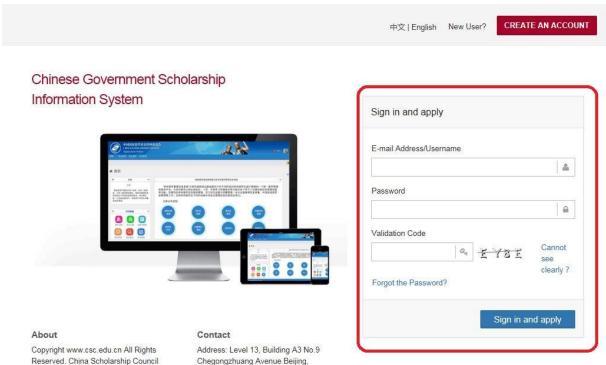

#### Step 2: Read "Tips for online application" carefully before clicking "NEXT" to the registration page.

**Step 3**: Log in with your user name and password. For new user, please click "CREATE AN ACCOUNT" for registration.

| http://studyinchina.csc.edu.cn/#/login                                                                                                                                                                                                                                                                                                                                                                                                                                                                                                                                                                                                                                                                                                                                                                                                                                                                                                                                                                                                                                                                                                                                                                                                                                                                                                                                                                                                                                                                                                                                                                                                                                                                                                                                                                                                                                                                                                                                                                                                                                                                                         | 🔎 🗝 🖒 😓 Login   Sma                                                                           | rtAdmin Angul ×          | <u>ගි</u> රු     |
|--------------------------------------------------------------------------------------------------------------------------------------------------------------------------------------------------------------------------------------------------------------------------------------------------------------------------------------------------------------------------------------------------------------------------------------------------------------------------------------------------------------------------------------------------------------------------------------------------------------------------------------------------------------------------------------------------------------------------------------------------------------------------------------------------------------------------------------------------------------------------------------------------------------------------------------------------------------------------------------------------------------------------------------------------------------------------------------------------------------------------------------------------------------------------------------------------------------------------------------------------------------------------------------------------------------------------------------------------------------------------------------------------------------------------------------------------------------------------------------------------------------------------------------------------------------------------------------------------------------------------------------------------------------------------------------------------------------------------------------------------------------------------------------------------------------------------------------------------------------------------------------------------------------------------------------------------------------------------------------------------------------------------------------------------------------------------------------------------------------------------------|-----------------------------------------------------------------------------------------------|--------------------------|------------------|
| Edit View Favorites Tools Help                                                                                                                                                                                                                                                                                                                                                                                                                                                                                                                                                                                                                                                                                                                                                                                                                                                                                                                                                                                                                                                                                                                                                                                                                                                                                                                                                                                                                                                                                                                                                                                                                                                                                                                                                                                                                                                                                                                                                                                                                                                                                                 |                                                                                               |                          |                  |
| 🔊 👻 🖶 👻 Page 🕶 Safety 🕶 Tools                                                                                                                                                                                                                                                                                                                                                                                                                                                                                                                                                                                                                                                                                                                                                                                                                                                                                                                                                                                                                                                                                                                                                                                                                                                                                                                                                                                                                                                                                                                                                                                                                                                                                                                                                                                                                                                                                                                                                                                                                                                                                                  | • @•                                                                                          |                          |                  |
|                                                                                                                                                                                                                                                                                                                                                                                                                                                                                                                                                                                                                                                                                                                                                                                                                                                                                                                                                                                                                                                                                                                                                                                                                                                                                                                                                                                                                                                                                                                                                                                                                                                                                                                                                                                                                                                                                                                                                                                                                                                                                                                                |                                                                                               | 中文   English New User? C | REATE AN ACCOUNT |
| Chinese Government Sch                                                                                                                                                                                                                                                                                                                                                                                                                                                                                                                                                                                                                                                                                                                                                                                                                                                                                                                                                                                                                                                                                                                                                                                                                                                                                                                                                                                                                                                                                                                                                                                                                                                                                                                                                                                                                                                                                                                                                                                                                                                                                                         | olarship                                                                                      |                          | Δ                |
| Information System                                                                                                                                                                                                                                                                                                                                                                                                                                                                                                                                                                                                                                                                                                                                                                                                                                                                                                                                                                                                                                                                                                                                                                                                                                                                                                                                                                                                                                                                                                                                                                                                                                                                                                                                                                                                                                                                                                                                                                                                                                                                                                             |                                                                                               | Sign in and apply        | U                |
| Concernent a second sec | and AR                                                                                        | E-mail Address/Username  |                  |
| # 125                                                                                                                                                                                                                                                                                                                                                                                                                                                                                                                                                                                                                                                                                                                                                                                                                                                                                                                                                                                                                                                                                                                                                                                                                                                                                                                                                                                                                                                                                                                                                                                                                                                                                                                                                                                                                                                                                                                                                                                                                                                                                                                          |                                                                                               |                          | 2                |
| e ee -<br>ee                                                                                                                                                                                                                                                                                                                                                                                                                                                                                                                                                                                                                                                                                                                                                                                                                                                                                                                                                                                                                                                                                                                                                                                                                                                                                                                                                                                                                                                                                                                                                                                                                                                                                                                                                                                                                                                                                                                                                                                                                                                                                                                   |                                                                                               | Password                 |                  |
| Annual Constant Lange                                                                                                                                                                                                                                                                                                                                                                                                                                                                                                                                                                                                                                                                                                                                                                                                                                                                                                                                                                                                                                                                                                                                                                                                                                                                                                                                                                                                                                                                                                                                                                                                                                                                                                                                                                                                                                                                                                                                                                                                                                                                                                          |                                                                                               |                          |                  |
|                                                                                                                                                                                                                                                                                                                                                                                                                                                                                                                                                                                                                                                                                                                                                                                                                                                                                                                                                                                                                                                                                                                                                                                                                                                                                                                                                                                                                                                                                                                                                                                                                                                                                                                                                                                                                                                                                                                                                                                                                                                                                                                                |                                                                                               |                          |                  |
|                                                                                                                                                                                                                                                                                                                                                                                                                                                                                                                                                                                                                                                                                                                                                                                                                                                                                                                                                                                                                                                                                                                                                                                                                                                                                                                                                                                                                                                                                                                                                                                                                                                                                                                                                                                                                                                                                                                                                                                                                                                                                                                                |                                                                                               | Validation Code          | Cannot<br>see    |
| 4                                                                                                                                                                                                                                                                                                                                                                                                                                                                                                                                                                                                                                                                                                                                                                                                                                                                                                                                                                                                                                                                                                                                                                                                                                                                                                                                                                                                                                                                                                                                                                                                                                                                                                                                                                                                                                                                                                                                                                                                                                                                                                                              |                                                                                               | Forgot the Password?     | clearly ?        |
|                                                                                                                                                                                                                                                                                                                                                                                                                                                                                                                                                                                                                                                                                                                                                                                                                                                                                                                                                                                                                                                                                                                                                                                                                                                                                                                                                                                                                                                                                                                                                                                                                                                                                                                                                                                                                                                                                                                                                                                                                                                                                                                                |                                                                                               | Sigr                     | i in and apply   |
| About                                                                                                                                                                                                                                                                                                                                                                                                                                                                                                                                                                                                                                                                                                                                                                                                                                                                                                                                                                                                                                                                                                                                                                                                                                                                                                                                                                                                                                                                                                                                                                                                                                                                                                                                                                                                                                                                                                                                                                                                                                                                                                                          | Contact                                                                                       |                          |                  |
| Copyright www.csc.edu.cn All Rights<br>Reserved. China Scholarship Council<br>www.csc.edu.cn All Rights Reserved.                                                                                                                                                                                                                                                                                                                                                                                                                                                                                                                                                                                                                                                                                                                                                                                                                                                                                                                                                                                                                                                                                                                                                                                                                                                                                                                                                                                                                                                                                                                                                                                                                                                                                                                                                                                                                                                                                                                                                                                                              | Address: Level 13, Building A3 No.9<br>Chegongzhuang Avenue Beijing,<br>P.R.C/Postcode:100044 |                          |                  |
| Copyright©1999-2008                                                                                                                                                                                                                                                                                                                                                                                                                                                                                                                                                                                                                                                                                                                                                                                                                                                                                                                                                                                                                                                                                                                                                                                                                                                                                                                                                                                                                                                                                                                                                                                                                                                                                                                                                                                                                                                                                                                                                                                                                                                                                                            | Any comment and suggestion, please write<br>to: webmaster@csc.edu.cn                          |                          |                  |

**For new users:** Create your account with an accessible e-mail (Notice: Since the service of Gmail and Yahoo mail are blocked in China, creating an account with Gmail or Yahoo email address may result in the failure of receiving the verification email from the application system.)