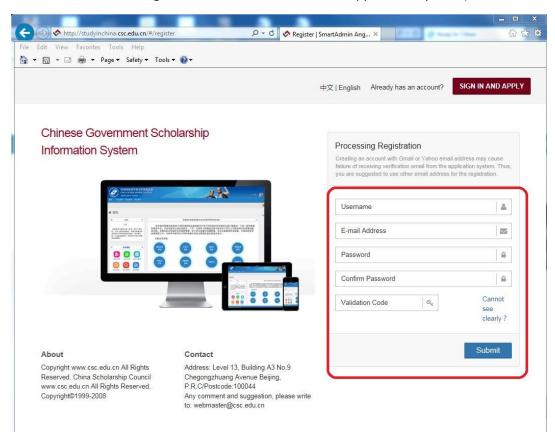

#### Step 2: Read "Tips for online application" carefully before clicking "NEXT" to the registration page.

**Step 3**: Log in with your user name and password. For new user, please click "CREATE AN ACCOUNT" for registration.

**For new users:** Create your account with an accessible e-mail (Notice: Since the service of Gmail and Yahoo mail are blocked in China, creating an account with Gmail or Yahoo email address may result in the failure of receiving the verification email from the application system.)