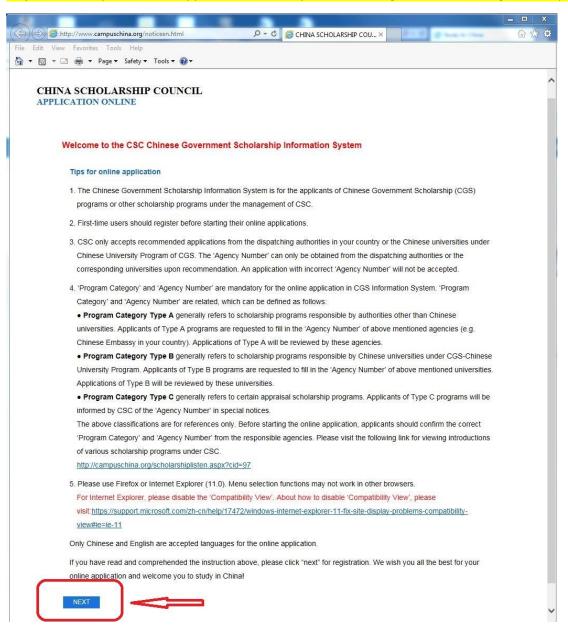

#### Step 2: Read "Tips for online application" carefully before clicking "NEXT" to the registration page.

**Step 3**: Log in with your user name and password. For new user, please click "CREATE AN ACCOUNT" for registration.