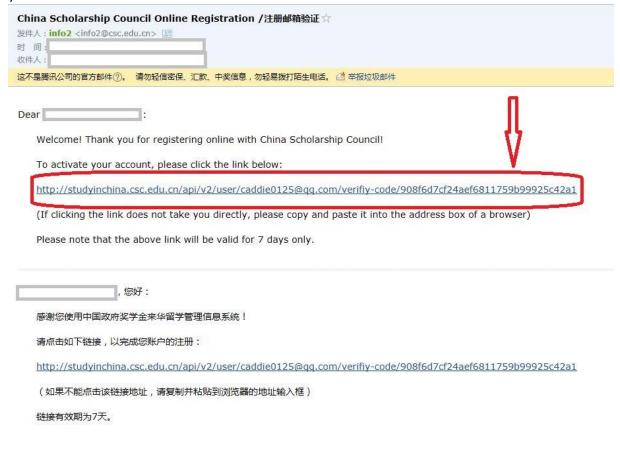

**For new users:** Create your account with an accessible e-mail (Notice: Since the service of Gmail and Yahoo mail are blocked in China, creating an account with Gmail or Yahoo email address may result in the failure of receiving the verification email from the application system.)

Then you will receive an email from the application system. Click the link in the e-mail to activate your account

You will be redirected to the log-in page again. Enter the E-mail Address/Username and Password you have registered and click "Sign in and apply".